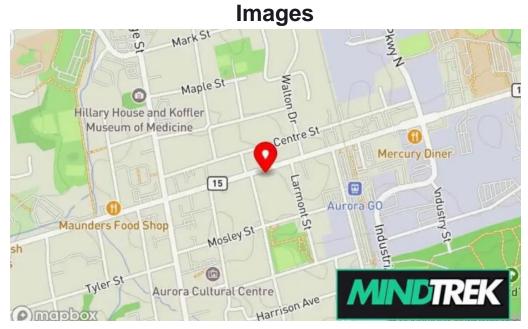

#### Our location is in

69 Wellington St E, L4G 1H7 Aurora, Ontario - Canada (CA)

The phone of this **Social worker** is <u>+1289-338-2294</u>
And if you want to send a WhatsApp, you can do so at+1289-338-2294