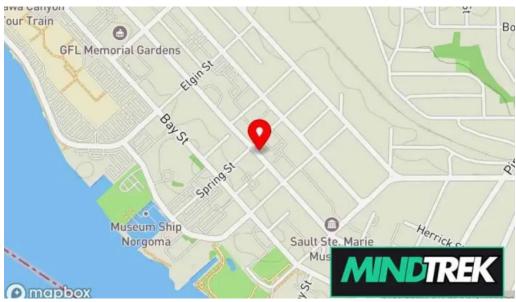

#### The premises are located at

#### 510 Queen St E, P6A 2A1 Sault Ste. Marie, Ontario - Canada (CA)

The phone of the respective **Psychotherapist** is  $\pm 1705 \cdot 206 \cdot 1606$ And if you want to send a WhatsApp, you can do so at $\pm 1705 \cdot 206 \cdot 1606$ 