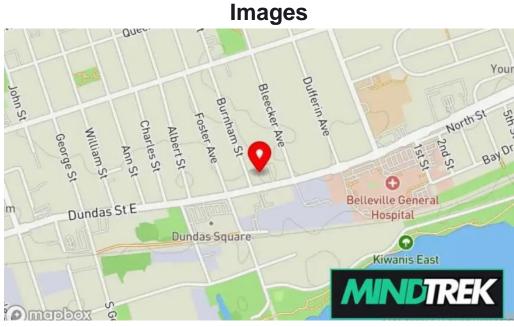

#### Our location is in

200 Dundas St E, K8N 1E3 Belleville, Ontario - Canada (CA)

If necessary to update any data that you think is incorrect about this site, please send a message so we can we will adjust it at the earliest convenience. Thanks beforehand thank you very much.

Lori eaton psychotherapy clinical supervision map