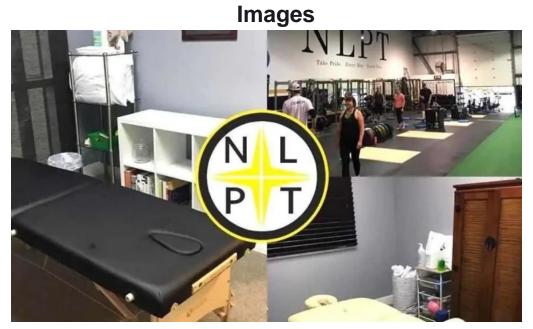

# Exploring the Physical Therapist NLPT Therapy Team in Cambridge, Ontario

If you're seeking expert physical therapy services, the \*\*NLPT Therapy Team\*\* in Cambridge, Ontario, stands out as a premier choice. Located conveniently, this facility is tailored to meet diverse patient needs, ensuring a comfortable and accommodating experience.

### **Amenities for Every Patient**

One of the highlights of the NLPT Therapy Team is its extensive \*\*amenities\*\*

designed to enhance patient care. The clinic features a \*\*wheelchair-accessible car park\*\*, ensuring that individuals with mobility challenges have easy access to the facility.

### **Accessibility Features**

Accessibility is a top priority at the NLPT Therapy Team. The clinic offers a \*\*wheelchair-accessible toilet\*\*, making it easier for all patients to manage their needs comfortably. This commitment to \*\*accessibility\*\* is crucial for creating an inclusive environment where everyone can receive high-quality care.