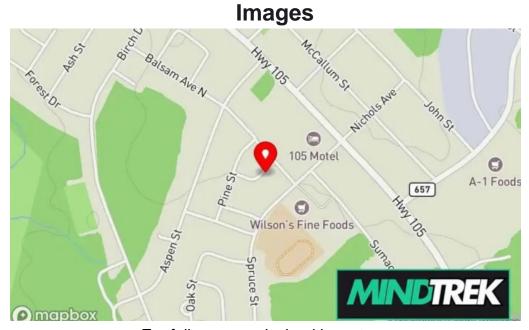

#### The address of our establishment is

Spruce St, Ear Falls, Ontario - Canada (CA)

The contact line of the respective **Medical clinic** is <u>+1807-222-3728</u> And if you want to send a WhatsApp, you can do so at<u>+1807-222-3728</u>

Ear falls community health centre map

Ear falls community health centre ear falls