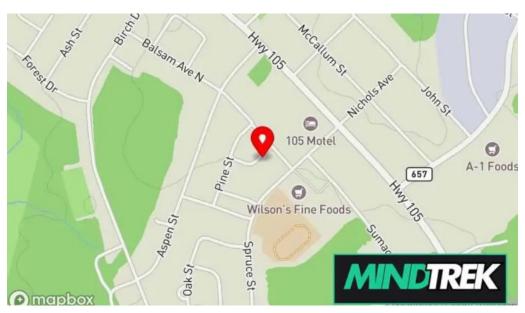

#### The address of our establishment is

Spruce St, Ear Falls, Ontario - Canada (CA)

The contact line of the respective **Medical clinic** is <u>+1807-222-3728</u> And if you want to send a WhatsApp, you can do so at<u>+1807-222-3728</u>

Ear falls community health centre map

Ear falls community health centre ear falls