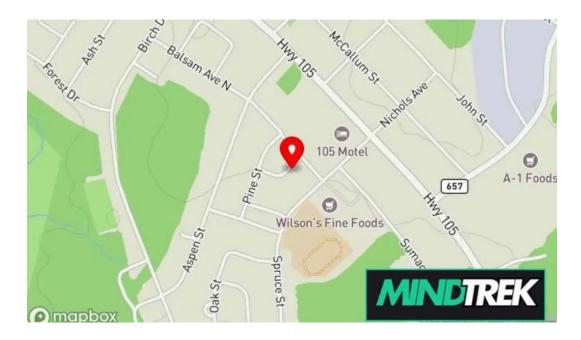

#### The address of our establishment is

Spruce St, Ear Falls, Ontario - Canada (CA)

The contact line of the respective **Medical clinic** is <u>+1807-222-3728</u> And if you want to send a WhatsApp, you can do so at<u>+1807-222-3728</u>

Ear falls community health centre map

Ear falls community health centre ear falls