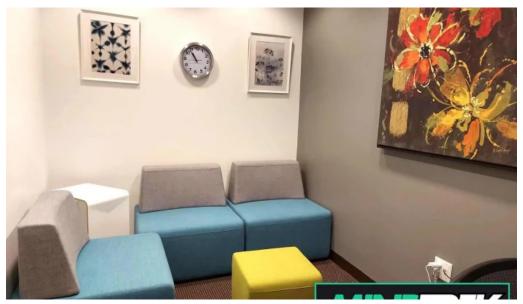

#### A Wheelchair-Accessible Environment

One of the key features of Forestgreen is its **wheelchair-accessible seating**. This thoughtful design allows individuals with mobility challenges to comfortably participate in counseling sessions without any barriers. Accessibility is further enhanced by a **wheelchair-accessible entrance**, making it easy for clients to access the services they need.

### Conclusion

Forestgreen Counselling Services in Pickering, Ontario, is much more than a typical counseling center. With its focus on accessibility—including **wheelchair-accessible seating**, convenient parking, and inclusive facilities like **gender-neutral toilets**—it sets a standard in mental health services. Everyone deserves support, and Forestgreen is leading the way in ensuring that support is accessible to all.