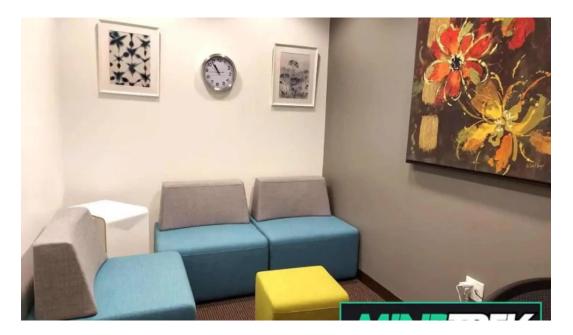

#### A Wheelchair-Accessible Environment

One of the key features of Forestgreen is its **wheelchair-accessible seating**. This thoughtful design allows individuals with mobility challenges to comfortably participate in counseling sessions without any barriers. Accessibility is further enhanced by a **wheelchair-accessible entrance**, making it easy for clients to access the services they need.

### **Convenient Amenities for Comfort**

The facility offers a variety of **amenities** designed to create a welcoming atmosphere for all visitors. Among these amenities are **wheelchair-accessible car parks**, allowing easy access to the building. Clients can feel assured that their needs are met, right from the moment they arrive.