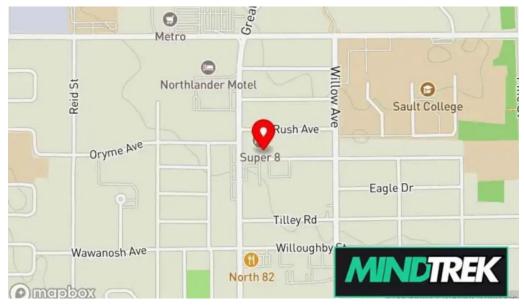

#### You can find us in

20 Malabar Dr, P6B 4A5 Sault Ste. Marie, Ontario - Canada (CA)

The phone number of the respective **Consultant** is <u>+1249-356-6461</u> And if you want to send a WhatsApp, you can do so at+1249-356-6461

## **Images**

Brenna lanktree associates inc behavioural therapy consultation sault ste marie

Brenna lanktree associates inc behavioural therapy consultation map

Brenna lanktree associates inc behavioural therapy consultation all