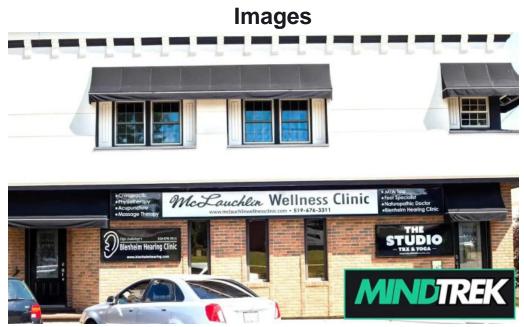

# McLauchlin Wellness Clinic - Blenheim

Chiropractor In Blenheim

| Published on: 14/05/25 | Hits: 1233   |
|------------------------|--------------|
| Comments: 0            | See comments |
| Votes: 137             | Score: 4.9   |

https://www.mindtrek.ca/chiropractor/blenheim/mclauchlin-wellness-clinic-blenheim\_291737.php

Chiropractor In Blenheim

McLauchlin Wellness Clinic - Blenheim

### **Discover McLauchlin Wellness Clinic in Blenheim, Ontario**

Welcome to \*\*McLauchlin Wellness Clinic\*\*, a premier destination for chiropractic care in Blenheim, Ontario. With a focus on enhancing your health and well-being, this clinic offers a range of services tailored to meet the needs of each individual.

#### We are based in

```
110 Talbot St W, NOP 1A0 Blenheim, Ontario - Canada (CA)
```

The phone number of the respective **Chiropractor** is  $\pm 1519-676-3311$ And if you want to send a WhatsApp, you can do so at $\pm 1519-676-3311$ 